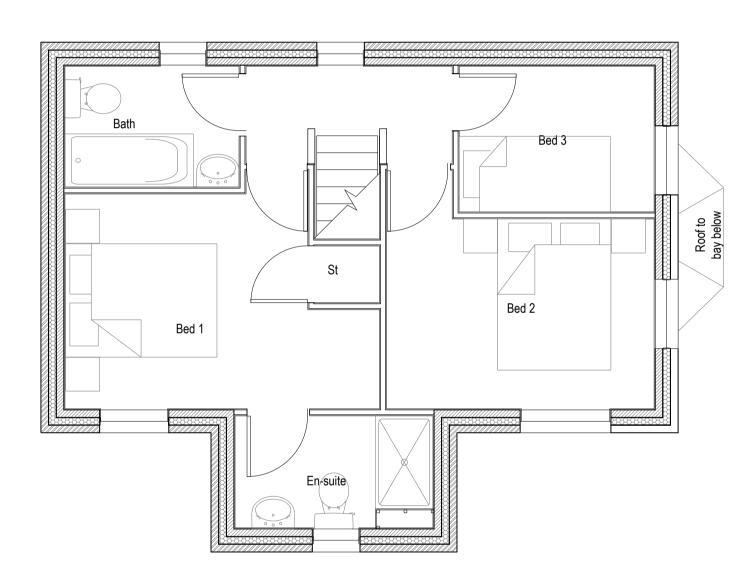

P/2014/01663

Received 06/01/15

Ground Floor Plan

2 First Floor Plan

Roof Plan

| rev | details                                           | by | date       |     | rev | details | by | date |
|-----|---------------------------------------------------|----|------------|-----|-----|---------|----|------|
| P00 | FIRST ISSUE                                       | MC | 01.12.2014 |     |     |         |    |      |
| P01 | COMMENTS FROM MEETING ON 01.12.14 INCORPORATED    | МС | 05.12.2014 |     |     |         |    |      |
| P02 | ISSUED FOR PLANNING                               | MC | 19.12.2014 |     |     |         |    |      |
| P03 | RE-ISSUED FOR PLANNING WITH COMMENTS INCORPORATED | МС | 06.01.2015 |     |     |         |    |      |
|     |                                                   |    |            |     |     |         |    |      |
|     |                                                   |    |            |     |     |         |    |      |
|     |                                                   |    |            |     |     |         |    |      |
|     |                                                   |    |            | 1 1 |     |         |    |      |