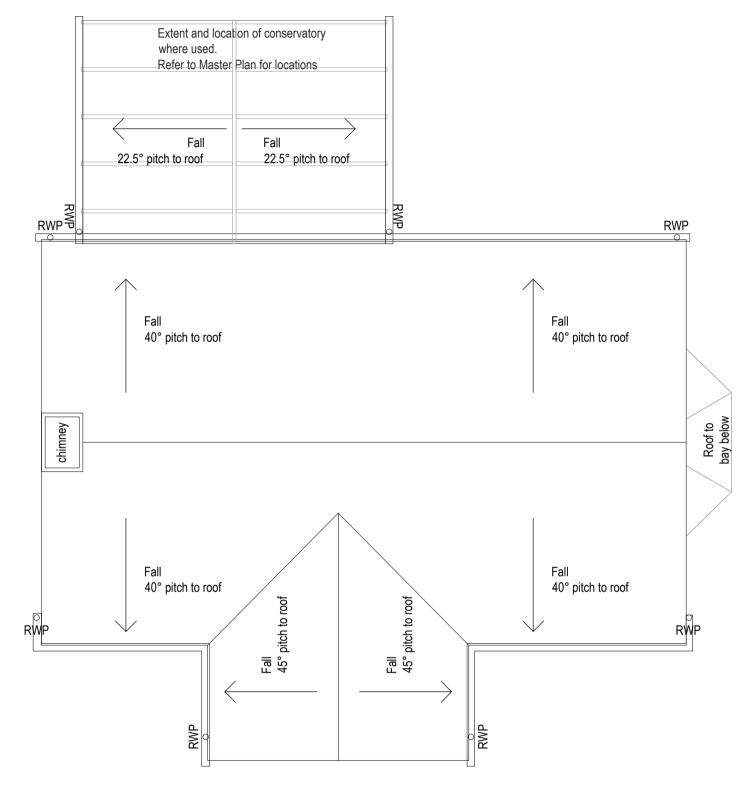

P/2014/01663

Received 06/01/15

Ground Floor Plan

2 First Floor Plan

Roof Plan

| rev | details                                           | by | date       |     | rev | details | by | date |
|-----|---------------------------------------------------|----|------------|-----|-----|---------|----|------|
| P00 | FIRST ISSUE                                       | MC | 01.12.2014 |     |     |         |    |      |
| P01 | COMMENTS FROM MEETING ON 01.12.14 INCORPORATED    | МС | 05.12.2014 |     |     |         |    |      |
| P02 | ISSUED FOR PLANNING                               | MC | 19.12.2014 |     |     |         |    |      |
| P03 | RE-ISSUED FOR PLANNING WITH COMMENTS INCORPORATED | МС | 06.01.2015 |     |     |         |    |      |
|     |                                                   |    |            |     |     |         |    |      |
|     |                                                   |    |            |     |     |         |    |      |
|     |                                                   |    |            |     |     |         |    |      |
|     |                                                   |    |            | 1 1 |     |         |    |      |