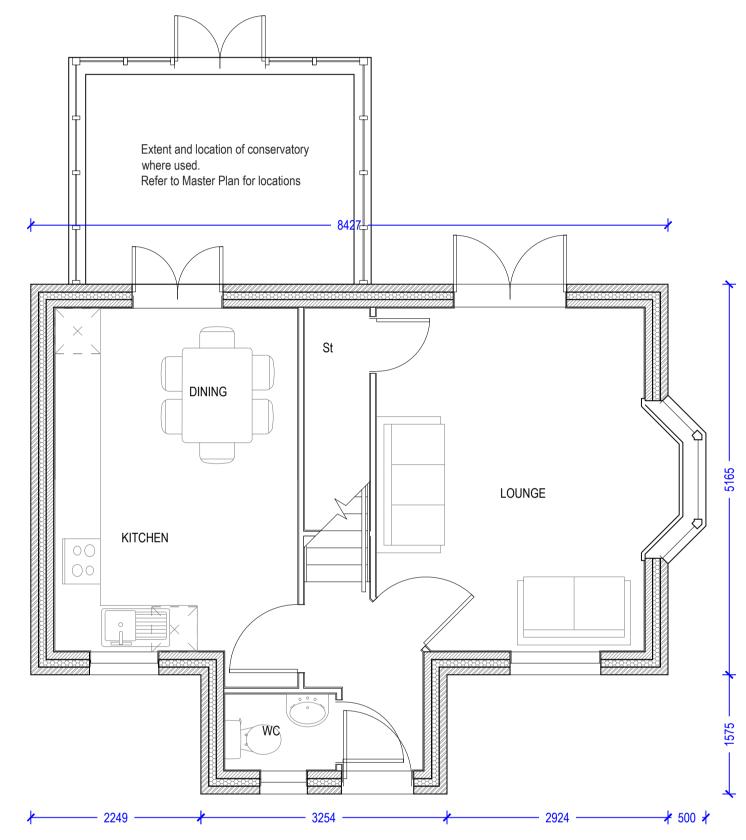

P/2014/01663

Received 06/01/15

Ground Floor Plan

2 First Floor Plan

Roof Plan

| rev | details                                           | by | date       |     | rev | details | by | date |
|-----|---------------------------------------------------|----|------------|-----|-----|---------|----|------|
| P00 | FIRST ISSUE                                       | MC | 01.12.2014 |     |     |         |    |      |
| P01 | COMMENTS FROM MEETING ON 01.12.14 INCORPORATED    | МС | 05.12.2014 |     |     |         |    |      |
| P02 | ISSUED FOR PLANNING                               | MC | 19.12.2014 |     |     |         |    |      |
| P03 | RE-ISSUED FOR PLANNING WITH COMMENTS INCORPORATED | МС | 06.01.2015 |     |     |         |    |      |
|     |                                                   |    |            |     |     |         |    |      |
|     |                                                   |    |            |     |     |         |    |      |
|     |                                                   |    |            |     |     |         |    |      |
|     |                                                   |    |            | 1 1 |     |         |    |      |